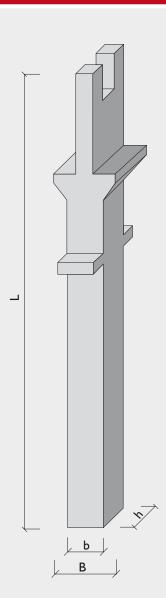

### **Dimensions**

 $L \max = 24,500 \text{ mm}$ 

B max = 1,750 mm

b min = 250 mm

 $H \max = 1,000 \text{ mm}$ 

h min = 250 mm