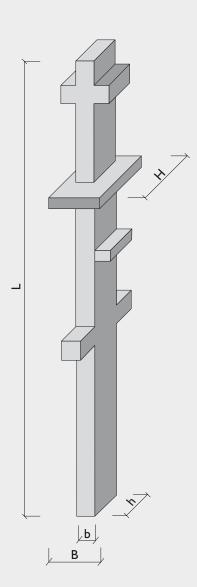

### **Dimensions**

 $L \max = 24,500 \text{ mm}$ 

B max = 1,750 mm

b min = 250 mm

 $H \max = 1,000 \text{ mm}$ 

h min = 250 mm